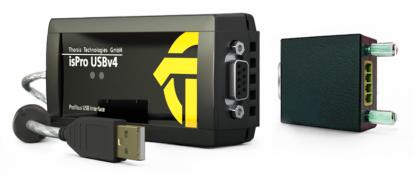

## **ISPro USBv4**PROFIBUS USB Interface

The isPro USBv4 is the successor of isPro USBx12. It is compatible with the isPro USBx12. This interface is optionally available with an isFF/PA MAU media access converter, with which it can be connected to a PROFIBUS PA network.