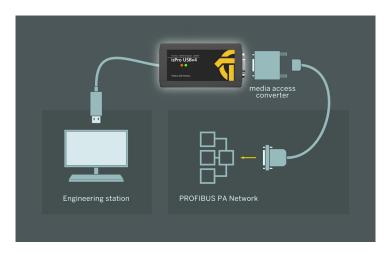

## **ISPro USBv4**PROFIBUS USB Interface

The isPro USBv4 is the successor of isPro USBx12. It is compatible with the isPro USBx12. This interface is optionally available with an isFF/PA MAU media access converter, with which it can be connected to a PROFIBUS PA network.

Desktop PCs, as well as notebook devices, can be connected to a PROFIBUS fieldbus within seconds based on the plug & play features of USB. Operational areas are mobile set up and configuration of field devices. More more complex operations the parallel use of up to 16 PROFIBUS USB adapters connected to one PC is also possible. The adapters are USB bus poweredand are not dependent on external power connections. The interface supports the Master functionality of the PROFIBUS Standard DP (class 1 and 2) and DP/V1 (class 2). Its high transmission rate of up to 12 Mbit/s is of special interest for fast application in the manufacturing process like drive set-up and diagnosis. To guarantee short cycle times and low latency, the PROFIBUS firmware is running on a dedicated Microcontroller. A Dual Ported RAM decouples the firmware from the performance of the PC.